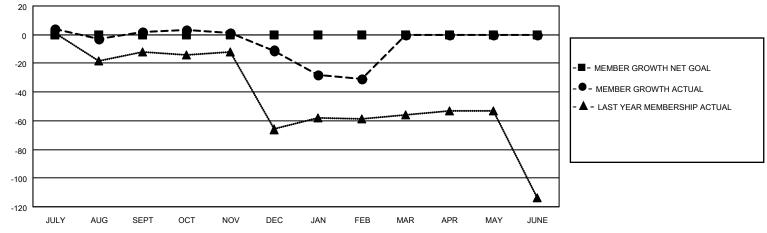

## MONTHLY MEMBERSHIP PROGRESS REPORT

LOCATION INDIANA District 25 B Results as of: 2/28/2023

| Clubs                 |               |           |               | Members               |                        |                         |                                                    |
|-----------------------|---------------|-----------|---------------|-----------------------|------------------------|-------------------------|----------------------------------------------------|
| RESULTS FOR 2022-2023 |               |           |               | RESULTS FOR 2022-2023 |                        |                         |                                                    |
| QUARTER               | NEW CLUB GOAL | NEW CLUBS | DROPPED CLUBS | QUARTER MEM           | BER GROWTH NET<br>GOAL | MEMBER GROWTH<br>ACTUAL | DROPPED<br>MEMBERS ACTUAL<br>(including transfers) |
| JULY/AUG/SEPT         | 0             | 0         | 0             | JULY/AUG/SEPT         | 0                      | 61                      | 16                                                 |
| OCT/NOV/DEC           | 0             | 0         | 0             | OCT/NOV/DEC           | 0                      | 14                      | 26                                                 |
| JAN/FEB/MAR           | 0             | 0         | 0             | JAN/FEB/MAR           | 0                      | 3                       | 23                                                 |
| APR/MAY/JUNE          | 0             | 0         | 0             | APR/MAY/JUNE          | 0                      | 0                       | 0                                                  |

## GOALS AND ACTUAL MEMBERS CUMULATIVE

| DROPPED CLUBS: 0 |    | 17 CLUBS OF 46 ADDED 1 OR<br>MORE NEW MEMBERS | GENDER DISTRIBUTION                 |              |  |
|------------------|----|-----------------------------------------------|-------------------------------------|--------------|--|
|                  |    | WORL NEW WEINBERG                             | MALE                                | 722 (70.92%) |  |
|                  |    |                                               | FEMALE                              | 296 (29.08%) |  |
| DROPPED MEMBERS  |    |                                               | NON BINARY                          | 0 (0.00%)    |  |
|                  |    |                                               | PREFER NOT TO ANSWER                | 0 (0.00%)    |  |
| DECEASED         | 15 |                                               |                                     |              |  |
| CLUB CANCELLED   | 0  | CLICK HERE FOR CUMULATIVE                     | TOTAL FAMILY UNIT MEMBERS 200       |              |  |
| OTHER            | 50 | MEMBERSHIP DATA                               |                                     |              |  |
| TOTAL            | 65 |                                               | FAMILY MEMBERS PAYING HALF DUES 101 |              |  |
|                  |    |                                               |                                     |              |  |